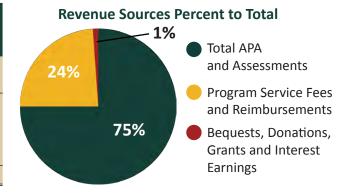

| Sources of Revenue:                                | Revenue \$   |
|----------------------------------------------------|--------------|
| Donations from Parishioners for APA 2017           | 8,327,417    |
| Parish Assessments for Fiscal Year 2017-2018       | 3,490,056    |
| Total APA and Assessments                          | 11,817,473   |
| Program Service Fees and Reimbursements            | 3,781,222    |
| Bequests, Donations, Grants, and Interest Earnings | 209,359      |
| Total Operating Revenue                            | \$15,808,054 |