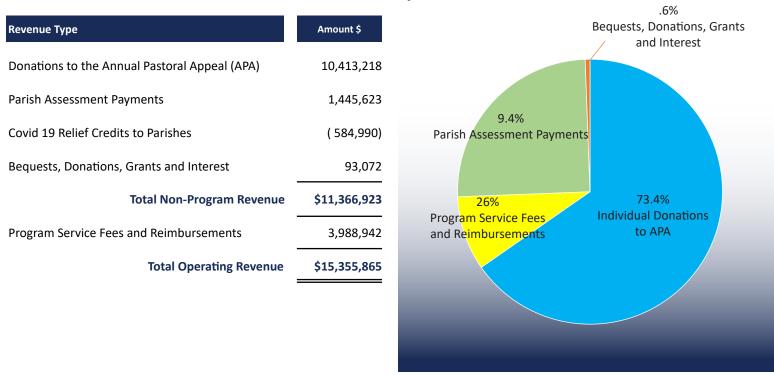

#### Where the Money Came From

- + 73% of our total budget comes from direct donations
- + While our Annual Pastoral Appeal runs on a calendar year, our budget is based on a fiscal-year?
- + The donations we receive through the annual APA effort are budgeted for use in the following year? This means that donations made to APA 2020 will be used in 2021.
- Of our 2019-2020 total non-program revenue of \$11,366,923, roughly \$10 million came from parishioner donations to our 2019 Annual Pastoral Appeal. There is no possible way our larger ministries could continue outreach efforts without those gifts.