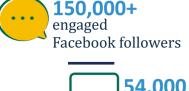

- Social media presence reaching 232,028 engaged Facebook users, 38,000 YouTube views and 150,000+ engaged followers
- Virtual updates to all about the dispensation of the Sunday Mass obligation and the safety directives required