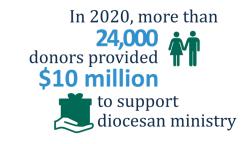

### LARGER MINISTRY SUPPORT & IMPACT

The ministries of the Diocese of St. Petersburg operate on a very tight annual budget, relying on specific revenue sources, including interest earnings, donations and grants, bequests, parish assessment payments and direct donations to the Annual Pastoral Appeal (APA). **Did you know...** 

- + 73% of our total budget comes from direct donations
- + While our Annual Pastoral Appeal runs on a calendar year, our budget is based on a fiscal-year?
- + The donations we receive through the annual APA effort are budgeted for use in the following year? This means that donations made to APA 2020 will be used in 2021.
- Of our 2019-2020 total non-program revenue of \$11,366,923, roughly \$10 million came from parishioner donations to our 2019 Annual Pastoral Appeal. There is no possible way our larger ministries could continue outreach efforts without those gifts.