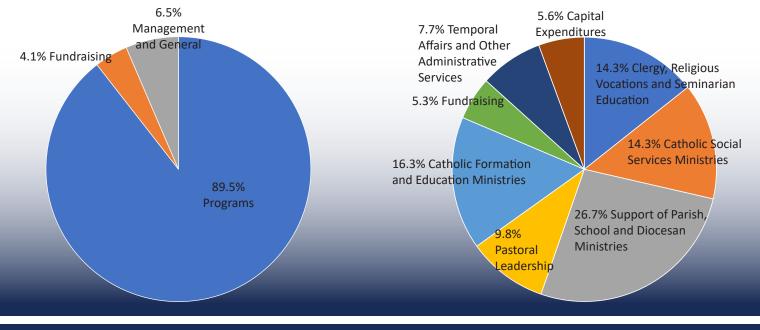

## How We Spent the Money

|       |             | Program Participant Fees \$                                                                                                                                                                                                                                                                                                                                                                                                                                                                     | Net Expense \$                                                                                                                                                                                                                                                                                                                                                                                                                                                                                                                                                                                    |
|-------|-------------|-------------------------------------------------------------------------------------------------------------------------------------------------------------------------------------------------------------------------------------------------------------------------------------------------------------------------------------------------------------------------------------------------------------------------------------------------------------------------------------------------|---------------------------------------------------------------------------------------------------------------------------------------------------------------------------------------------------------------------------------------------------------------------------------------------------------------------------------------------------------------------------------------------------------------------------------------------------------------------------------------------------------------------------------------------------------------------------------------------------|
|       |             |                                                                                                                                                                                                                                                                                                                                                                                                                                                                                                 |                                                                                                                                                                                                                                                                                                                                                                                                                                                                                                                                                                                                   |
|       |             |                                                                                                                                                                                                                                                                                                                                                                                                                                                                                                 |                                                                                                                                                                                                                                                                                                                                                                                                                                                                                                                                                                                                   |
|       | 841,902     | (550,000)                                                                                                                                                                                                                                                                                                                                                                                                                                                                                       |                                                                                                                                                                                                                                                                                                                                                                                                                                                                                                                                                                                                   |
|       | 533 655     |                                                                                                                                                                                                                                                                                                                                                                                                                                                                                                 |                                                                                                                                                                                                                                                                                                                                                                                                                                                                                                                                                                                                   |
|       | 522,055     | (55,50)                                                                                                                                                                                                                                                                                                                                                                                                                                                                                         |                                                                                                                                                                                                                                                                                                                                                                                                                                                                                                                                                                                                   |
|       |             |                                                                                                                                                                                                                                                                                                                                                                                                                                                                                                 |                                                                                                                                                                                                                                                                                                                                                                                                                                                                                                                                                                                                   |
|       | 911,329     | (199,251)                                                                                                                                                                                                                                                                                                                                                                                                                                                                                       |                                                                                                                                                                                                                                                                                                                                                                                                                                                                                                                                                                                                   |
|       |             |                                                                                                                                                                                                                                                                                                                                                                                                                                                                                                 |                                                                                                                                                                                                                                                                                                                                                                                                                                                                                                                                                                                                   |
|       | 161,290     | (5,012)                                                                                                                                                                                                                                                                                                                                                                                                                                                                                         |                                                                                                                                                                                                                                                                                                                                                                                                                                                                                                                                                                                                   |
| Total | \$2,437,176 | (\$809,823)                                                                                                                                                                                                                                                                                                                                                                                                                                                                                     | \$1,627,35                                                                                                                                                                                                                                                                                                                                                                                                                                                                                                                                                                                        |
|       |             |                                                                                                                                                                                                                                                                                                                                                                                                                                                                                                 |                                                                                                                                                                                                                                                                                                                                                                                                                                                                                                                                                                                                   |
|       | 903,622     | (379,090)                                                                                                                                                                                                                                                                                                                                                                                                                                                                                       |                                                                                                                                                                                                                                                                                                                                                                                                                                                                                                                                                                                                   |
|       |             |                                                                                                                                                                                                                                                                                                                                                                                                                                                                                                 |                                                                                                                                                                                                                                                                                                                                                                                                                                                                                                                                                                                                   |
|       | 902,238     | (221,432)                                                                                                                                                                                                                                                                                                                                                                                                                                                                                       |                                                                                                                                                                                                                                                                                                                                                                                                                                                                                                                                                                                                   |
|       |             |                                                                                                                                                                                                                                                                                                                                                                                                                                                                                                 |                                                                                                                                                                                                                                                                                                                                                                                                                                                                                                                                                                                                   |
|       | 697,723     | (457,723)                                                                                                                                                                                                                                                                                                                                                                                                                                                                                       |                                                                                                                                                                                                                                                                                                                                                                                                                                                                                                                                                                                                   |
|       | 124,347     | (12,300)                                                                                                                                                                                                                                                                                                                                                                                                                                                                                        |                                                                                                                                                                                                                                                                                                                                                                                                                                                                                                                                                                                                   |
|       | 25,320      | -                                                                                                                                                                                                                                                                                                                                                                                                                                                                                               |                                                                                                                                                                                                                                                                                                                                                                                                                                                                                                                                                                                                   |
|       |             |                                                                                                                                                                                                                                                                                                                                                                                                                                                                                                 |                                                                                                                                                                                                                                                                                                                                                                                                                                                                                                                                                                                                   |
|       | /5,1/2      | -                                                                                                                                                                                                                                                                                                                                                                                                                                                                                               |                                                                                                                                                                                                                                                                                                                                                                                                                                                                                                                                                                                                   |
|       | 195,579     | (6,060)                                                                                                                                                                                                                                                                                                                                                                                                                                                                                         |                                                                                                                                                                                                                                                                                                                                                                                                                                                                                                                                                                                                   |
| Total | \$2,924,001 | (\$1,076,605)                                                                                                                                                                                                                                                                                                                                                                                                                                                                                   | \$1,847,39                                                                                                                                                                                                                                                                                                                                                                                                                                                                                                                                                                                        |
|       |             |                                                                                                                                                                                                                                                                                                                                                                                                                                                                                                 |                                                                                                                                                                                                                                                                                                                                                                                                                                                                                                                                                                                                   |
|       |             | (0.007)                                                                                                                                                                                                                                                                                                                                                                                                                                                                                         |                                                                                                                                                                                                                                                                                                                                                                                                                                                                                                                                                                                                   |
|       | 1,104,753   | (8,365)                                                                                                                                                                                                                                                                                                                                                                                                                                                                                         |                                                                                                                                                                                                                                                                                                                                                                                                                                                                                                                                                                                                   |
|       | 194,451     | (21,851)                                                                                                                                                                                                                                                                                                                                                                                                                                                                                        |                                                                                                                                                                                                                                                                                                                                                                                                                                                                                                                                                                                                   |
|       |             |                                                                                                                                                                                                                                                                                                                                                                                                                                                                                                 |                                                                                                                                                                                                                                                                                                                                                                                                                                                                                                                                                                                                   |
|       | 169,140     | -                                                                                                                                                                                                                                                                                                                                                                                                                                                                                               |                                                                                                                                                                                                                                                                                                                                                                                                                                                                                                                                                                                                   |
|       |             |                                                                                                                                                                                                                                                                                                                                                                                                                                                                                                 |                                                                                                                                                                                                                                                                                                                                                                                                                                                                                                                                                                                                   |
|       | 115,728     | -                                                                                                                                                                                                                                                                                                                                                                                                                                                                                               |                                                                                                                                                                                                                                                                                                                                                                                                                                                                                                                                                                                                   |
|       | 66,879      | (1,536)                                                                                                                                                                                                                                                                                                                                                                                                                                                                                         |                                                                                                                                                                                                                                                                                                                                                                                                                                                                                                                                                                                                   |
| Total | \$1,650,950 | (\$31,752)                                                                                                                                                                                                                                                                                                                                                                                                                                                                                      | \$1,619,19                                                                                                                                                                                                                                                                                                                                                                                                                                                                                                                                                                                        |
|       |             |                                                                                                                                                                                                                                                                                                                                                                                                                                                                                                 |                                                                                                                                                                                                                                                                                                                                                                                                                                                                                                                                                                                                   |
|       |             |                                                                                                                                                                                                                                                                                                                                                                                                                                                                                                 |                                                                                                                                                                                                                                                                                                                                                                                                                                                                                                                                                                                                   |
|       | 698,936     | (80,426)                                                                                                                                                                                                                                                                                                                                                                                                                                                                                        |                                                                                                                                                                                                                                                                                                                                                                                                                                                                                                                                                                                                   |
|       | 417 086     | _                                                                                                                                                                                                                                                                                                                                                                                                                                                                                               |                                                                                                                                                                                                                                                                                                                                                                                                                                                                                                                                                                                                   |
|       |             | (2 559)                                                                                                                                                                                                                                                                                                                                                                                                                                                                                         |                                                                                                                                                                                                                                                                                                                                                                                                                                                                                                                                                                                                   |
| Total |             |                                                                                                                                                                                                                                                                                                                                                                                                                                                                                                 | \$1,113,29                                                                                                                                                                                                                                                                                                                                                                                                                                                                                                                                                                                        |
| TUTAL | ş1,150,201  | (02,504)                                                                                                                                                                                                                                                                                                                                                                                                                                                                                        | ş1,113,23                                                                                                                                                                                                                                                                                                                                                                                                                                                                                                                                                                                         |
|       | 426.020     | (1 722)                                                                                                                                                                                                                                                                                                                                                                                                                                                                                         |                                                                                                                                                                                                                                                                                                                                                                                                                                                                                                                                                                                                   |
|       |             | (1,732)                                                                                                                                                                                                                                                                                                                                                                                                                                                                                         |                                                                                                                                                                                                                                                                                                                                                                                                                                                                                                                                                                                                   |
| Total |             | -                                                                                                                                                                                                                                                                                                                                                                                                                                                                                               | \$600,06                                                                                                                                                                                                                                                                                                                                                                                                                                                                                                                                                                                          |
|       | Total       | 522,655   911,329   161,290   161,290   903,622   903,622   903,622   903,622   902,238   124,347   25,320   124,347   25,320   125,320   126,321   195,579   115,728   194,451   115,728   66,879   115,728   66,879   115,728   66,879   115,728   66,879   115,728   66,879   115,728   698,936   115,728   698,936   115,728   698,936   115,728   698,936   115,728   115,728   115,728   115,728   115,728   115,728   115,728   115,728   115,728   115,728   115,728   115,728   115,72 | 522,655   (55,560)     911,329   (199,251)     161,290   (5,012)     161,290   (5,012)     903,622   (379,090)     902,238   (221,432)     1002,238   (221,432)     697,723   (457,723)     124,347   (12,300)     25,520   -     101,04,347   (12,300)     115,712   -     1115,728   (8,365)     115,728   (1,536)     115,728   (1,536)     668,79   (1,536)     115,728   (1,536)     115,728   (1,536)     668,79   (1,536)     115,728   (1,536)     668,79   (1,536)     115,728   (8,0426)     698,936   (8,0426)     1417,086   -     151,196,281   (42,538)     151,196,281   (8,2,984) |

| Expenses                                                 | Total Gross Expense \$ | Program Participant Fees \$ | Net Expense \$ |  |
|----------------------------------------------------------|------------------------|-----------------------------|----------------|--|
| Support of Parish, School and Diocesan Ministries        |                        |                             |                |  |
| Multicultural Office, Communications Office, Marriage    |                        |                             |                |  |
| Tribunal, Office of Worship, Ordinations and             |                        |                             |                |  |
| Celebrations, Propagation of the Faith, Archives,        | 1,471,555              | (171,551)                   |                |  |
| Subsidies to Missions and Apostolates, Cathedral         |                        |                             |                |  |
| Subsidy, Youth and Young Adult Ministry Office (40%)     |                        |                             |                |  |
| Construction Management Office, Real Estate Office (70%) | 217,852                | (11,200)                    |                |  |
| Human Resources Office                                   | 219,548                | -                           |                |  |
| Safe Environment Office                                  | 371,321                | (202,256)                   |                |  |
| Legal Services                                           | 88,621                 | -                           |                |  |
| Parish and School Financial Reporting                    | 564,311                | (494,803)                   |                |  |
| Campaign Processing (30%)                                | 75,331                 | -                           |                |  |
| Spirit FM                                                | 1,094,404              | (989,977)                   |                |  |
| Bethany Center                                           | 383,792                | (30,000)                    |                |  |
| Facility Cost for Associated Ministries                  | 460,737                | (13,856)                    |                |  |
| Total                                                    | \$4,947,472            | (\$1,913,643)               | \$3,033,829    |  |
| Temporal Affairs and Other Administrative Services       |                        |                             |                |  |
| Accounting and Finance, Information Services             | 468,561                | (65,638)                    |                |  |
| Legal Expense, Real Estate Office (30%)                  | 116,011                | (4,800)                     |                |  |
| Bad Debt                                                 | 295,092                | (1,000)                     |                |  |
| Facility Cost for Associated Ministries                  | 69,141                 | (1,964)                     |                |  |
| Total                                                    | 948,805                | (72,402)                    | \$876,403      |  |
|                                                          |                        |                             |                |  |
| Capital Expenditures                                     | \$635,457              | -                           | \$635,457      |  |
|                                                          |                        |                             |                |  |
| Total Operating Expenses                                 | \$15,341,945           | (\$3,988,941)               | \$11,353,004   |  |

#### **Total Gross Expenses by Ministry Department:**

Visit www.dosp.org