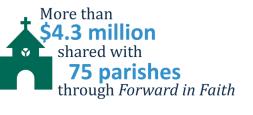

Donors have now contributed more than \$28 million. **Through Parish Share, a major component of the campaign, by January 2019 all qualifying parishes had received 20 cents of every dollar paid which totaled over \$4 million.** A final payment was scheduled for early 2020 in anticipation of the campaign's end. However, the pandemic added to requests from donors led to the campaign remaining open through 2020.