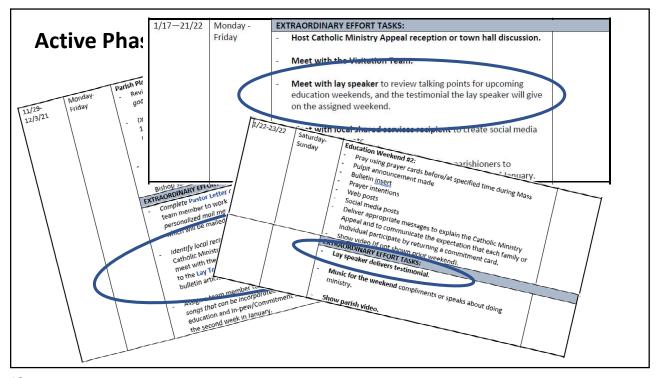

#### **Active Phase** Parish Implementation Timeline 2022 Catholic Ministry Appeal 3 | Page ⊝ ⊕ 112% ▼ 1/8-9/22 Saturday -Catholic Ministry Appeal Kick Off Sunday Pray using prayer cards before/at specified time during Mass Pulpit announcement made **Bulletin insert** Prayer intentions Web posts Social media posts Deliver appropriate messages to explain the new Catholic Ministry Appeal, and that they will be receiving more information over the 1/10/22 Monday Submit bulletin, pulpit announcement, general intercession, social media post, web posts for Catholic Ministry Appeal education to appropriate parish staff/volunteers. Restock prayer cards in the pews for parishioners to pray together before/at specific time at all Masses 1/10-14/22 Monday **EXTRAORDINARY EFFORT TASKS:** Friday Prepare personalized Pastor Letter of support on parish letterhead so it can be mailed the third week of January. Meet with music minister to select songs for kick-off, education and the In-pew #1 and #2 weekend liturgies to compliment or speak about doing ministry

#### **Active Phase**

- Kick-off (AKA Launch)  $\rightarrow$  1/8-9/2022
- Bishop Mailing → 1/10/2022

15

#### **Active Phase**

- Kick-off (AKA Launch) → 1/8-9/2022
- Bishop Mailing → 1/10/2022
- Education Weekend #1  $\rightarrow$  1/15-16/22
- Pastor Letter → 1/17/2022
- Education Weekend #2 → 1/22-23/2022