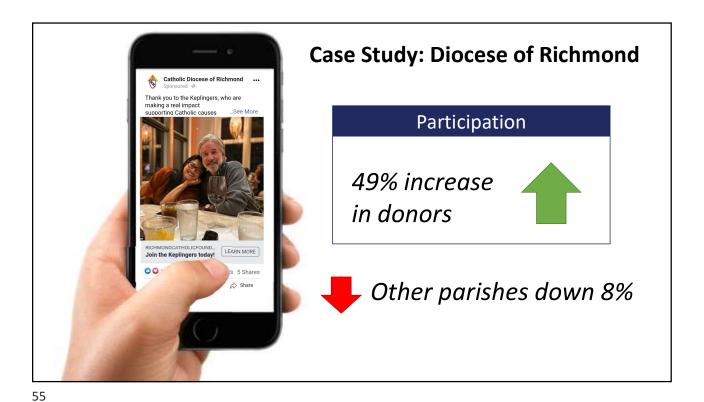

Case Study: Diocese of Richmond

Thank you to the Keplingers, who are making a real impact supporting Catholic causes —See More

Participation

58% increase in donations

Other parishes up 1%

1/12/2022

Training Webinar