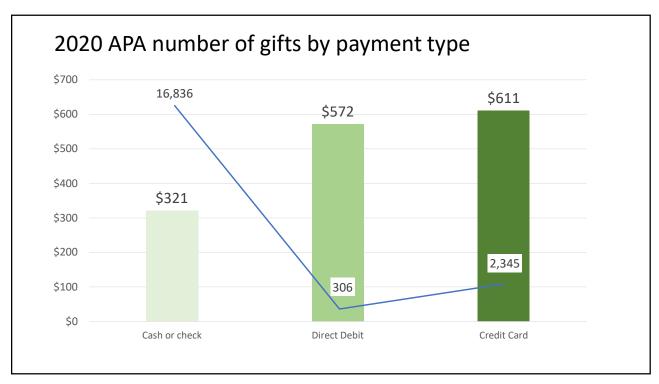

show impact* 

**LU0** [@Nic Prenger] we used this slide last time, but I think its a good one and really underscores what Meegan wants you to focus on Leslie Ulrich, 2022-01-12T02:15:39.390



## **Parish Champion Videos**

Highlight a <u>local</u> family who supports the appeal

"People like you do things like this...

- Show gratitude
- Share their gifts
- Support the universal Church



## Localized videos for social media

- St. John Vianney, St. Pete Beach
- St. Paul, Tampa
- St. Peter the Apostle, Trinity
- St. Scholastica, Lecanto
- · St. Stephen, Riverview
- · St. Theresa, Spring Hill



Case Study: Diocese of Richmond

Thank you to the Keplingers, who are making a real impact supporting Catholic causes —See More

Participation

58% increase in donations

Other parishes up 1%









1/12/2022

Training Webinar

| Pledge Amount *                                                  | Frequency *                                                        |                           |  |
|------------------------------------------------------------------|--------------------------------------------------------------------|---------------------------|--|
| Select                                                           | ▼ Select Frequency                                                 | 7.                        |  |
| Installment Amount *                                             | Pledge Start Date                                                  |                           |  |
| \$ Installment Amount                                            | iii 2022-01-12