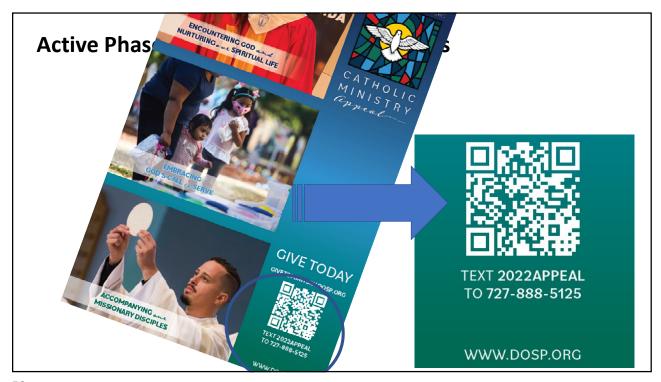

#### Commitment Weekend: THE INVITATION

- A robust ASK/INVITATION (three-to-five minutes)
  - No Apologies Express your support and even your excitement for the opportunity to be part of something bigger than ourselves – being part of building God's kingdom on earth
  - Walk through the commitment card
    - Time to complete: Complete it yourself
    - Text-to-Give
    - QR Code
      - Information must be accessible even on Live Stream
      - Electronic Devices must be "on"