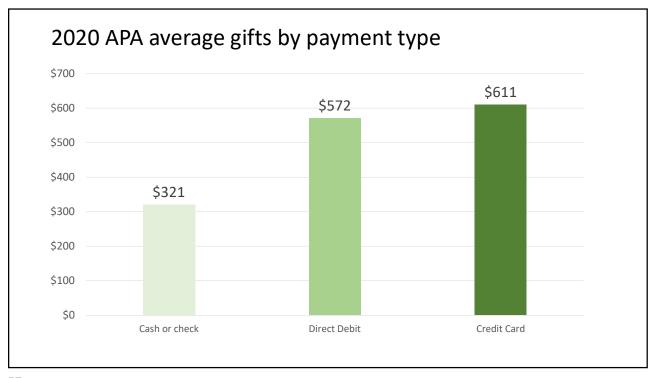

t, show impact* 

**LU0** [@Nic Prenger] we used this slide last time, but I think its a good one and really underscores what Meegan wants you to focus on Leslie Ulrich, 2022-01-12T02:15:39.390



## **Parish Champion Videos**

Highlight a <u>local</u> family who supports the appeal

"People like you do things like this...

- Show gratitude
- Share their gifts
- Support the universal Church



## Localized videos for social media

- St. John Vianney, St. Pete Beach
- St. Paul, Tampa
- St. Peter the Apostle, Trinity
- St. Scholastica, Lecanto
- · St. Stephen, Riverview
- · St. Theresa, Spring Hill



Case Study: Diocese of Richmond

Thank you to the Keplingers, who are making a real impact supporting Catholic causes —See More

Participation

58% increase in donations

Other parishes up 1%









1/12/2022

Training Webinar

| Pledge Amount *                                                  | Frequency *                                                        |                           |  |
|------------------------------------------------------------------|--------------------------------------------------------------------|---------------------------|--|
| Select                                                           | ▼ Select Frequency                                                 | 7.                        |  |
| Installment Amount *                                             | Pledge Start Date                                                  |                           |  |
| \$ Installment Amount                                            | iii 2022-01-12