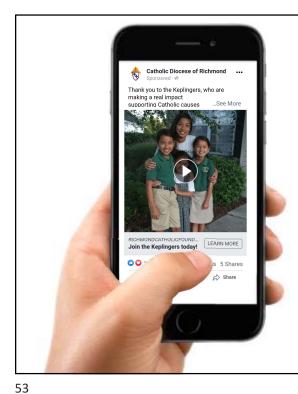

Case Study: Diocese of Richmond

Thank you to the Keplingers, who are making a real impact supporting Catholic causes —See More

Participation

58% increase in donations

Other parishes up 1%

1/12/2022

Training Webinar