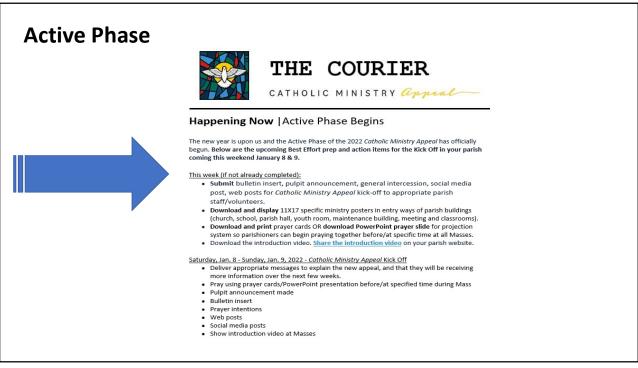

## **Active Phase**

• Kick-off (AKA Launch)  $\rightarrow$  1/8-9/2022

#### **Active Phase** Parish Implementation Timeline 2022 Catholic Ministry Appeal 3 | Page ⊝ ⊕ 112% ▼ 1/8-9/22 Saturday -Catholic Ministry Appeal Kick Off Sunday Pray using prayer cards before/at specified time during Mass Pulpit announcement made **Bulletin insert** Prayer intentions Web posts Social media posts Deliver appropriate messages to explain the new Catholic Ministry Appeal, and that they will be receiving more information over the 1/10/22 Monday Submit bulletin, pulpit announcement, general intercession, social media post, web posts for Catholic Ministry Appeal education to appropriate parish staff/volunteers. Restock prayer cards in the pews for parishioners to pray together before/at specific time at all Masses 1/10-14/22 Monday **EXTRAORDINARY EFFORT TASKS:** Friday Prepare personalized Pastor Letter of support on parish letterhead so it can be mailed the third week of January. Meet with music minister to select songs for kick-off, education and the In-pew #1 and #2 weekend liturgies to compliment or speak about doing ministry