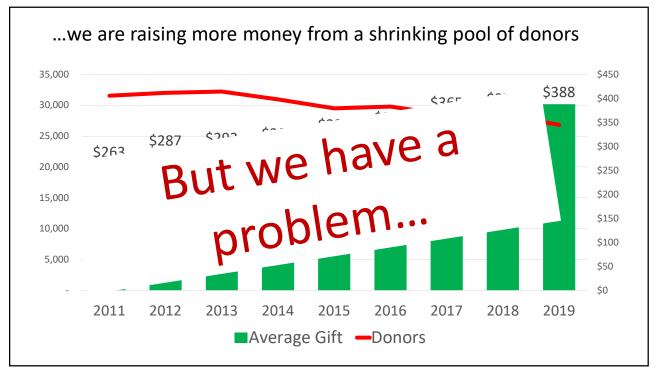

## **Catholic Ministry Appeal succeeds when...**

We make a compelling case for parishioners to support these ministries and program

Pastors are vocal in support the appeal

Parishes run a robust in-pew appeal and follow the marketing timeline

People are inherently generous. They feel called to support the Church and they want to make a difference.

### Catholic Ministry Appeal succeeds when...

We make a compelling case for parishioners to support these ministries and program

Pastors are vocal in support the appeal

Parishes run a robust in-pew appeal and follow the marketing timeline

People are inherently generous. They feel called to support the Church and they want to make a difference.

49

51

First-time gifts \$40 - \$100 on average Focus: participation

<u>Previous donors</u> \$200 - \$500 on average Focus: *earn trust, show impact* 