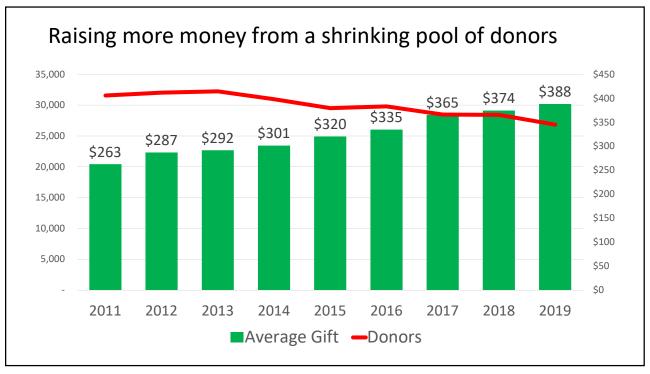

## **Catholic Ministry Appeal succeeds when...**

We make a compelling case for parishioners to support these ministries and program

Pastors are vocal in support the appeal

Parishes run a robust in-pew appeal and follow the marketing timeline

People are inherently generous. They feel called to support the Church and they want to make a difference.

### Catholic Ministry Appeal succeeds when...

We make a compelling case for parishioners to support these ministries and program

Pastors are vocal in support the appeal

Parishes run a robust in-pew appeal and follow the marketing timeline

People are inherently generous. They feel called to support the Church and they want to make a difference.

49

51

First-time gifts \$40 - \$100 on average Focus: participation

<u>Previous donors</u> \$200 - \$500 on average Focus: *earn trust, show impact* 