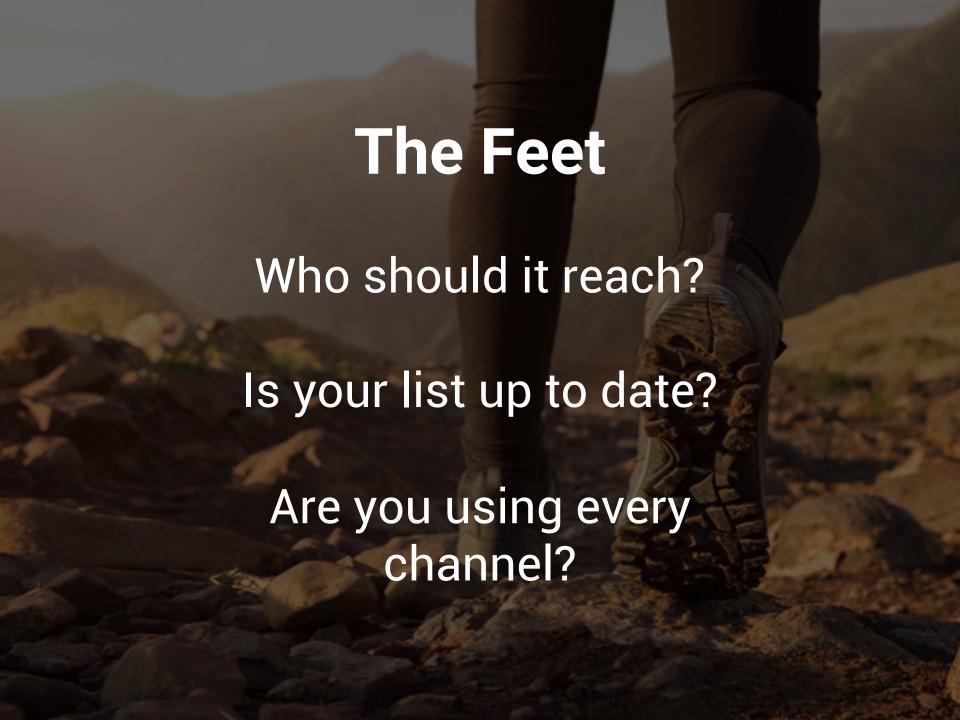

# The Anatomy of a Message

Head What

Heart Why

Eyes Who

Feet How

### Take Aways

 Speak from and to the heart

Keep a mission focus

Watch your information to inspiration ratio

Know your audience

Use analytics

Engage in your community

Who should it reach?