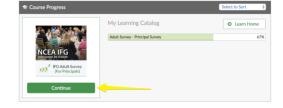

- **3.** Click **Start** or **Continue** to go to your survey
  - You will see your course on your Dashboard in the section titled My Learning Catalog in the upper left corner

- **4.** Complete all 3 sections of the survey
  - Note: All sections do not have to be completed in the same session, but in order finish a section, you must click **Submit** to score your answers. Partial progress per section will not be saved.