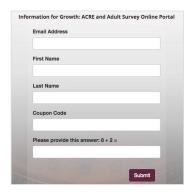

## Adult Survey for Principals

- 1. Go to: nceaifg.com/register
  - Fill out your email address, first name, and last name
  - In coupon code enter: 21859
  - Add the simple math question and click 'Submit'
  - You will be sent an email with your login information