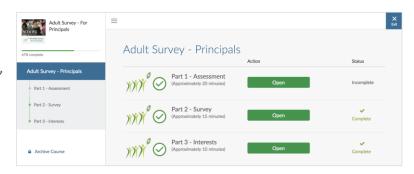

- **3.** Click **Start** or **Continue** to go to your survey
  - You will see your course on your Dashboard in the section titled My Learning Catalog in the upper left corner

- **4.** Complete all 3 sections of the survey
  - Note: All sections do not have to be completed in the same session, but in order finish a section, you must click **Submit** to score your answers. Partial progress per section will not be saved.